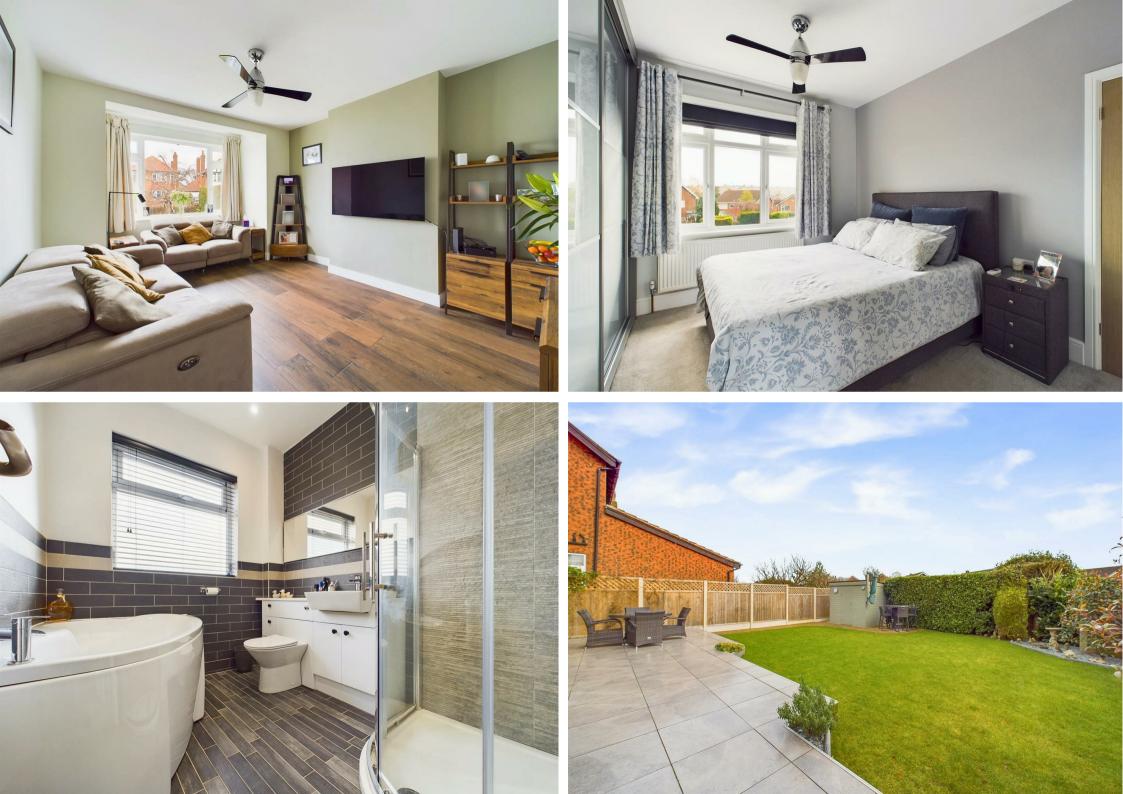

The home greets you with a welcoming entrance hall, leading to a bright and spacious lounge. The dining kitchen is a standout feature, boasting bi-fold doors that open to the garden, creating an expansive entertaining area that seamlessly integrates indoor and outdoor spaces. The kitchen is equipped with a comprehensive range of modern handleless units and integrated appliances, including an electric oven, combi microwave, induction hob with extractor, dishwasher, washing machine, two wine coolers and a Quooker tap offering instant boiling, sparkling, and filtered water. Additionally, the ground floor benefits from a WC and underfloor heating, adding to the home's comfort.

Upstairs comprises three bedrooms, two of which include fitted wardrobes, serviced by a superb modern bathroom featuring a fourpiece suite with vanity storage and a separate shower cubicle equipped with a rainfall-style showerhead.

The residence is further enhanced by mains-wired smoke alarms, a burglar alarm system and smart thermostats, allowing for remote central heating control via an app.

Externally, the property enjoys a beautiful south-easterly facing rear garden, mainly lawned and equipped with external sockets and a shed alongside a paved patio area which provides plenty of space for garden furniture. The driveway provides off-street parking and leads to a handy garage with a roller shutter door, completing this exceptional family home!