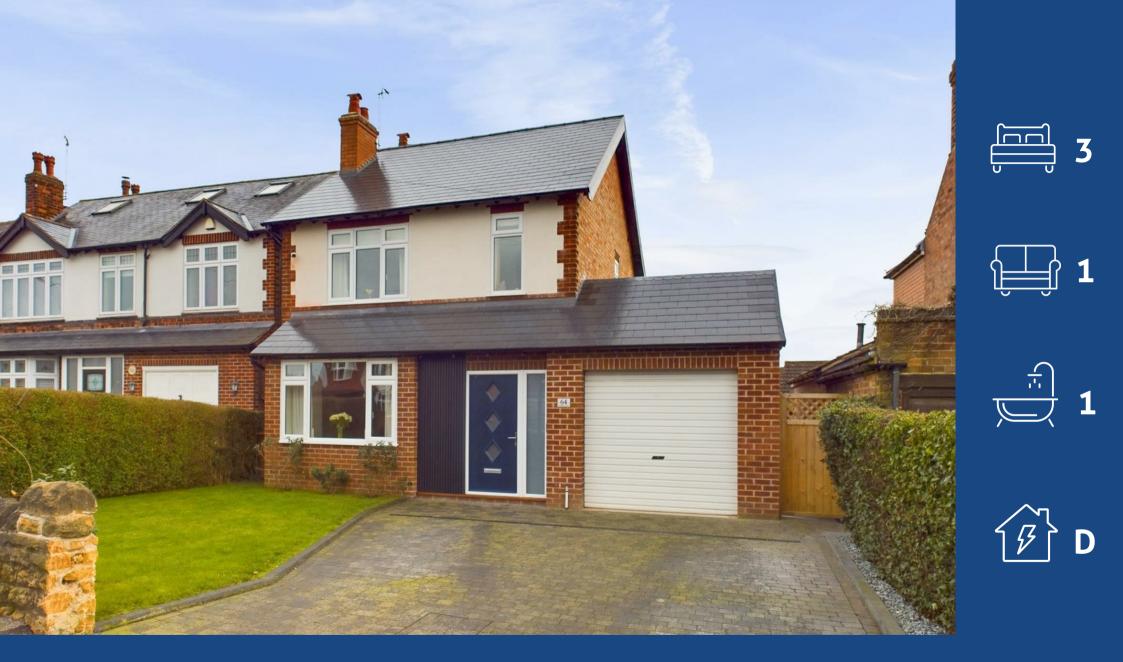

DavidJames the estate agent Sandfield Road, Arnold, Nottingham, NG5 6QJ Guide Price £375,000

- Extended detached family home with no upward chain
- Meticulously renovated by the current owners
- Prime Arnold location close to amenities, schools and Arnot Hill
  Park
- Bright and spacious lounge
- Stunning dining kitchen with bi-fold doors and integrated appliances
- Underfloor heating throughout the ground floor accommodation
- Three bedrooms (two with fitted wardrobes)
- Modern bathroom with a separate shower cubicle
- Fantastic south-easterly facing lawned garden with a feature patio area
- Driveway and garage providing off-street parking

## **About This Property**

GUIDE PRICE £375,000 - £400,000 Offered to the market with no upward chain, this immaculately-presented and extended detached family home is a true gem and a testament to the current owners! Renovated throughout, works have included a full electrical rewire, a new roof, replastering and redecoration, new floor coverings and windows along with the installation of new boiler. Located in a prime spot close to the heart of Arnold, this property offers easy access to local amenities, schools, buses and Arnot Hill Park, which is just a short stroll away.

Council Tax Band: D Gedling Borough Council Freehold