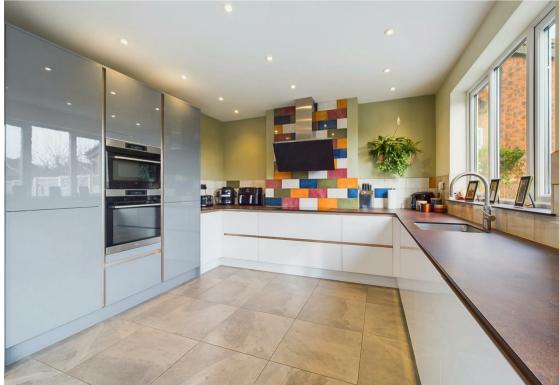

The home greets you with a welcoming entrance hall, leading to a bright and spacious lounge. The dining kitchen is a standout feature, boasting bi-fold doors that open to the garden, creating an expansive entertaining area that seamlessly integrates indoor and outdoor spaces. The kitchen is equipped with a comprehensive range of modern handleless units and integrated appliances, including an electric oven, combi microwave, induction hob with extractor, dishwasher, washing machine, two wine coolers and a Quooker tap offering instant boiling, sparkling, and filtered water. Additionally, the ground floor benefits from a WC and underfloor heating, adding to the home's comfort.