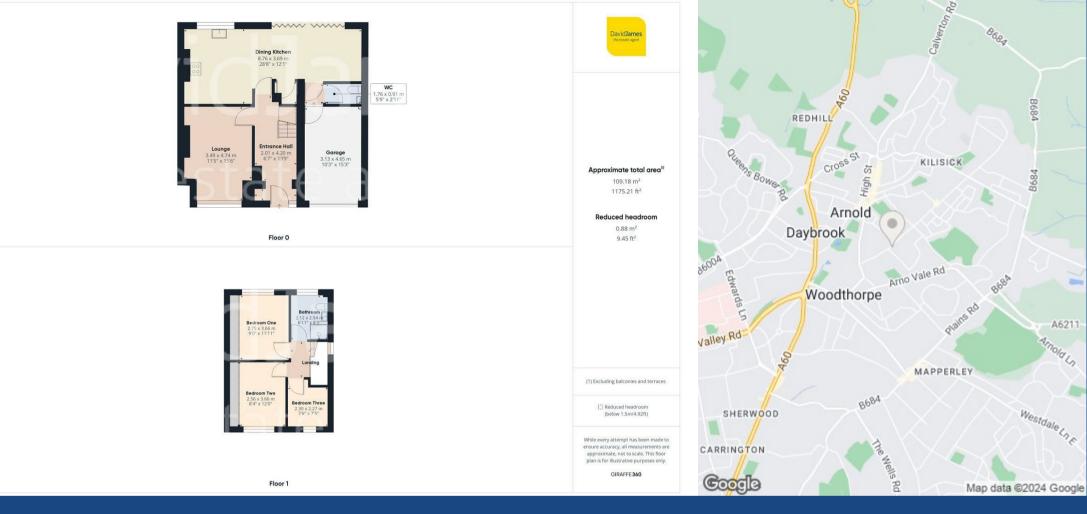

The home greets you with a welcoming entrance hall, leading to a bright and spacious lounge. The dining kitchen is a standout feature, boasting bi-fold doors that open to the garden, creating an expansive entertaining area that seamlessly integrates indoor and outdoor spaces. The kitchen is equipped with a comprehensive range of modern handleless units and integrated appliances, including an electric oven, combi microwave, induction hob with extractor, dishwasher, washing machine, two wine coolers and a Quooker tap offering instant boiling, sparkling, and filtered water. Additionally, the ground floor benefits from a WC and underfloor heating, adding to the home's comfort.

Upstairs comprises three bedrooms, two of which include fitted wardrobes, serviced by a superb modern bathroom featuring a fourpiece suite with vanity storage and a separate shower cubicle equipped with a rainfall-style showerhead.

The residence is further enhanced by mains-wired smoke alarms, a burglar alarm system and smart thermostats, allowing for remote central heating control via an app.

Externally, the property enjoys a beautiful south-easterly facing rear garden, mainly lawned and equipped with external sockets and a shed alongside a paved patio area which provides plenty of space for garden furniture. The driveway provides off-street parking and leads to a handy garage with a roller shutter door, completing this exceptional family home!