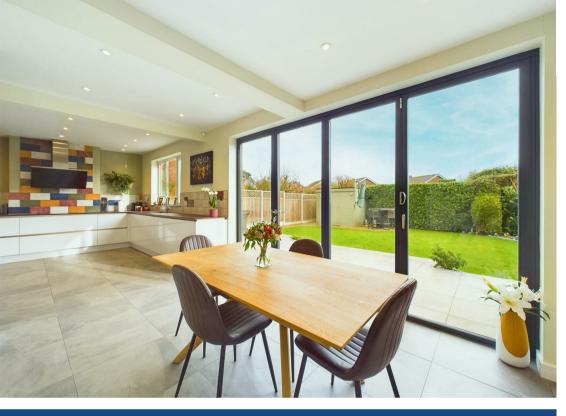

The home greets you with a welcoming entrance hall, leading to a bright and spacious lounge. The dining kitchen is a standout feature, boasting bi-fold doors that open to the garden, creating an expansive entertaining area that seamlessly integrates indoor and outdoor spaces. The kitchen is equipped with a comprehensive range of modern handleless units and integrated appliances, including an electric oven, combi microwave, induction hob with extractor, dishwasher, washing machine, two wine coolers and a Quooker tap offering instant boiling, sparkling, and filtered water. Additionally, the ground floor benefits from a WC and underfloor heating, adding to the home's comfort.